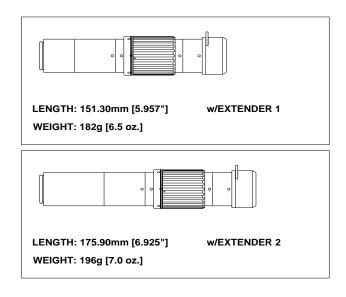

## InfiniProbe MS

490101 InfiniProbe MS with Extenders 1 and 2 and built-in Filter Holder \$ 1,995.00

Note: The InfiniProbe MS focuses from infinity to as close as 16mm and from 0 to up to 4x.

**Note:** For industrial purposes, the InfiniProbe MS can be supplied without Iris control (set to a selected aperture) or with a probe tip construction that allows ring lights or other illuminating devices to be attached to its front. We will be pleased to guote on these variants.