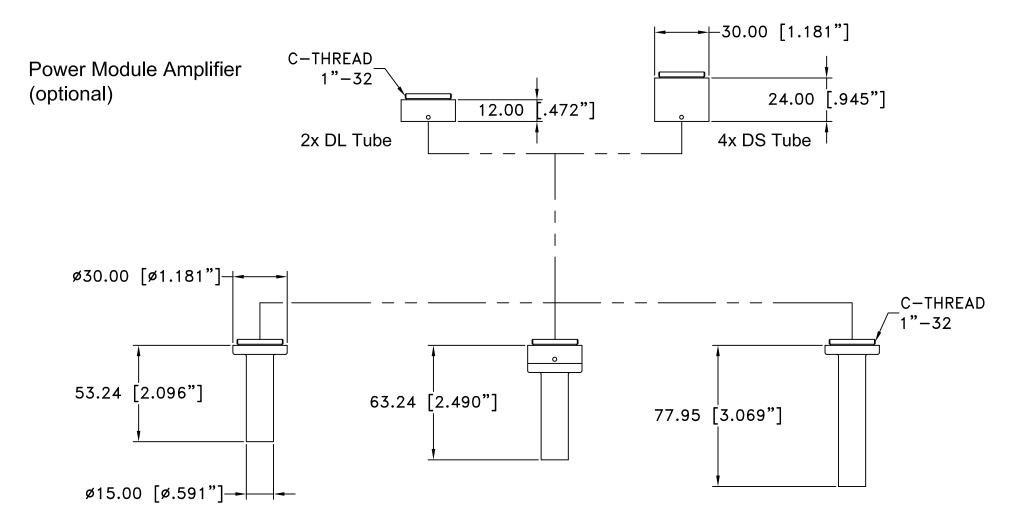

# InfiniFlex<sup>™</sup>HD Dimensions

20mm W.D./2x 20mm W.D./4x w/DL Tube 20mm W.D./8x w/DS Tube NA = 0.13 20mm W.D./2.5x 20mm W.D./5x w/DL Tube 20mm W.D./10x w/DS Tube NA = 0.13 20mm W.D./3x 20mm W.D./6x w/DL Tube 20mm W.D./12x w/DS Tube NA = 0.13