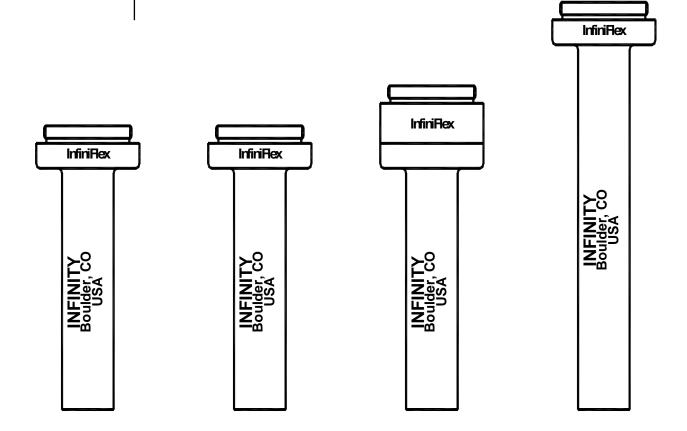

## **InfiniFlex**<sup>TM</sup>

## InfiniFlex<sup>™</sup>HD

20mm W.D./2x 20mm W.D./4x w/DL Tube 20mm W.D./8x w/DS Tube NA = 0.13 PLAN 20mm W.D./2x 20mm W.D./4x w/DL Tube 20mm W.D./8x w/DS Tube NA = 0.13

20mm W.D./2.5x 20mm W.D./5x w/DL Tube 20mm W.D./10x w/DS Tube NA = 0.13 20mm W.D./3x 20mm W.D./6x w/DL Tube 20mm W.D./12x w/DS Tube NA = 0.13