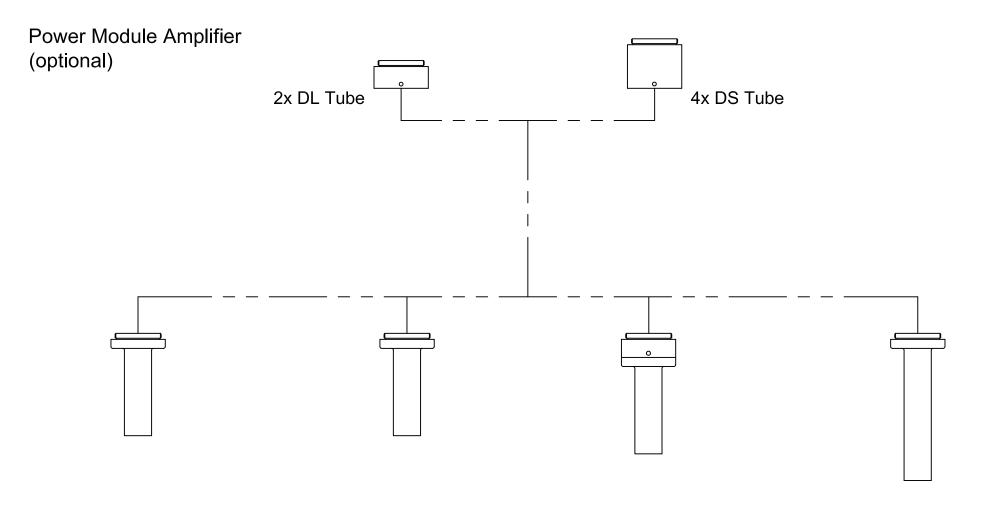

# InfiniFlex™XHD

Power Module Amplifier (optional)

16mm W.D./4x 16mm W.D./8x w/DL Tube 16mm W.D./16x w/DS Tube NA = 0.18