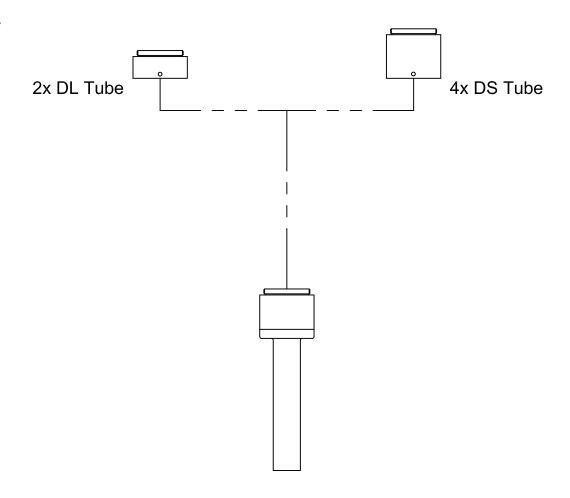

# InfiniFlex™XHD

Power Module Amplifier (optional)

16mm W.D./4x 16mm W.D./8x w/DL Tube 16mm W.D./16x w/DS Tube NA = 0.18